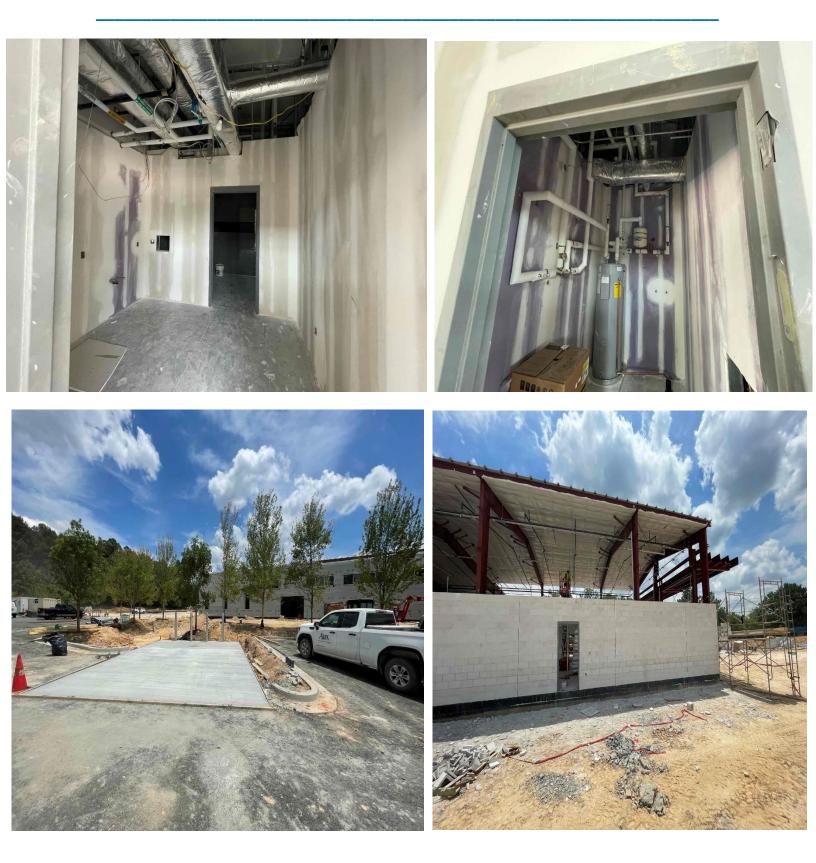

#### Construction Activities this week

- GDOT/GUPS PERMITTING ONGOING.
- SITE INFRASTRUCTURE CONSTRUCTION (I.E., FINAL GRADING, UNDERGROUND ELECTRICAL, ETC...)
- SITE CONCRETE / CURB & GUTTER/ FLAT WORK ONGOING...
- OPERATIONS INTERIOR ONGOING. DRYWALL COMPLETION 95%.
- OPERATION BUILDING EXTERIOR WALL FRAMING 90%.
- MAINTENANCE BUILDING MASONRY CONSTRUCTION 85%.
- MEP ROUGH IN'S AT THE MAINTENANCE BUILDING 85% COMPLETED.
- FENCING INSTALLATION ONGOING. PLEASE NOTE THAT FENCING IS BEING INSTALLED AS AREAS ARE TURNED OVER.
- TREE/LANDSCAPING SCOPE IS ONGOING AND ARE BEING INSTALLED AS AREAS ARE READY. IRRIGATION SITEWORK IS ONGOING.
- ASPHALT BASE IS 70% COMPLETED. REMAINING WORK IS ONGOING.
- FIRE SUPPRESSION (SPRINKLER SYSTEM) INSTALLATION ONGOING AT MAINTENANCE/OPS BUILDING IS ONGOING.
- GLASS & GLAZING SCOPE AT OPERATIONS BUILDING IS 85% COMPLETED.
- GLASS & GLAZING SCOPE AT MAINTENANCE BUILDING STAGED TO COMMENCE IN UP COMING WEEKS.
- ROW (RIGHT OF WAY) WORK HAS MOBILIZED.
- GA POWER HAS ENERGIZED TEMPORARY POWER AT BOTH BUILDINGS AND REMOVED TENSION POLE ONSITE.