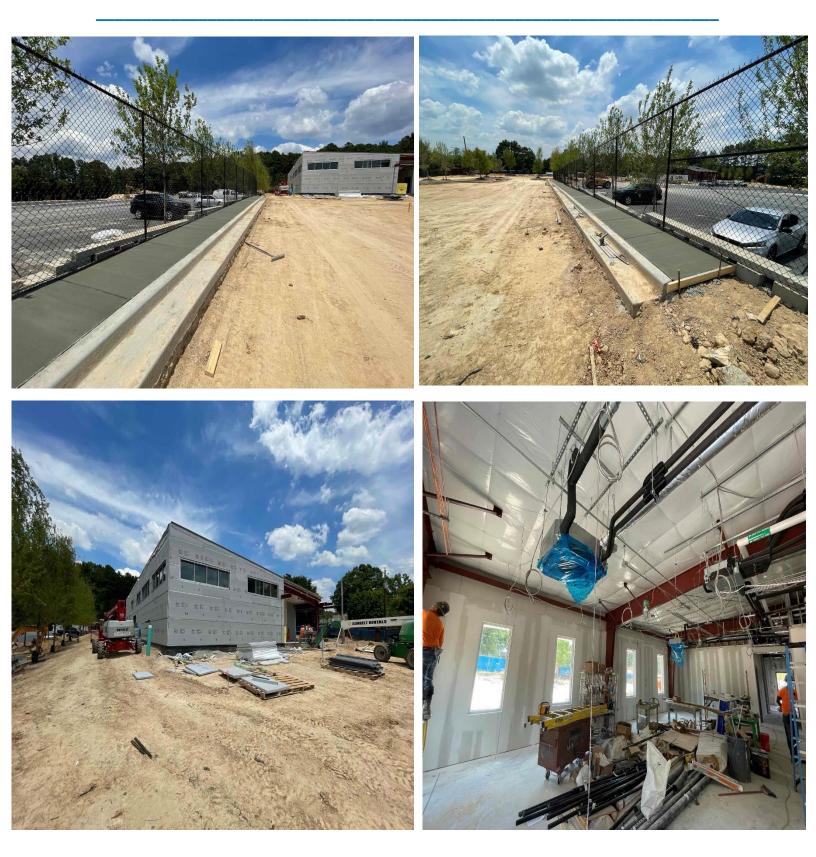

#### Construction Activities this week

- GDOT/GUPS PERMITTING ONGOING.
- SITE INFRASTRUCTURE CONSTRUCTION (I.E., FINAL GRADING, UNDERGROUND ELECTRICAL, ETC...)
- SITE CONCRETE / CURB & GUTTER/ FLAT WORK ONGOING...
- OPERATIONS INTERIOR ONGOING. DRYWALL COMPLETION 95%.
- OPERATION BUILDING EXTERIOR WALL FRAMING 90%.
- MAINTENANCE BUILDING MASONRY CONSTRUCTION 85%.
- MEP ROUGH IN'S AT THE MAINTENANCE BUILDING 85% COMPLETED.
- FENCING INSTALLATION ONGOING. PLEASE NOTE THAT FENCING IS BEING INSTALLED AS AREAS ARE TURNED OVER.
- TREE/LANDSCAPING SCOPE IS ONGOING AND ARE BEING INSTALLED AS AREAS ARE READY. IRRIGATION SITEWORK IS ONGOING.
- ASPHALT BASE IS 70% COMPLETED. REMAINING WORK IS ONGOING.
- FIRE SUPPRESSION (SPRINKLER SYSTEM) INSTALLATION ONGOING AT MAINTENANCE/OPS BUILDING IS ONGOING.
- GLASS & GLAZING SCOPE AT OPERATIONS BUILDING IS 85% COMPLETED.
- GLASS & GLAZING SCOPE AT MAINTENANCE BUILDING STAGED TO COMMENCE IN UP COMING WEEKS.
- ROW (RIGHT OF WAY) WORK HAS MOBILIZED.
- GA POWER HAS ENERGIZED TEMPORARY POWER AT BOTH BUILDINGS AND REMOVED TENSION POLE ONSITE.