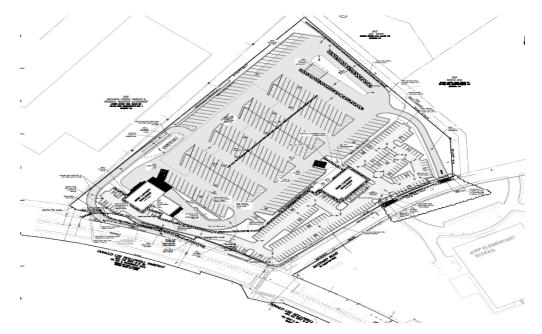

PROJECT OVERVIEW

#### Construction Activities this week

- GDOT/GUPS PERMITTING ONGOING.
- SITE INFRASTRUCTURE CONSTRUCTION (I.E., FINAL GRADING, UNDERGROUND ELECTRICAL, ETC...)
- SITE CONCRETE / CURB & GUTTER/ FLAT WORK ONGOING...
- OPERATIONS INTERIOR ONGOING. DRYWALL COMPLETION 95%.
- OPERATION BUILDING EXTERIOR WALL FRAMING 90%.
- MAINTENANCE BUILDING MASONRY CONSTRUCTION 85%.
- MEP ROUGH IN'S AT THE MAINTENANCE BUILDING 85% COMPLETED.
- FENCING INSTALLATION ONGOING. PLEASE NOTE THAT FENCING IS BEING INSTALLED AS AREAS ARE TURNED OVER.
- TREE/LANDSCAPING SCOPE IS ONGOING AND ARE BEING INSTALLED AS AREAS ARE READY. IRRIGATION SITEWORK IS ONGOING.
- ASPHALT BASE IS 70% COMPLETED. REMAINING WORK IS ONGOING.
- FIRE SUPPRESSION (SPRINKLER SYSTEM) INSTALLATION ONGOING AT MAINTENANCE/OPS BUILDING IS ONGOING.
- GLASS & GLAZING SCOPE AT OPERATIONS BUILDING IS 85% COMPLETED.
- GLASS & GLAZING SCOPE AT MAINTENANCE BUILDING STAGED TO COMMENCE IN UP COMING WEEKS.
- ROW (RIGHT OF WAY) WORK HAS MOBILIZED.
- GA POWER HAS ENERGIZED TEMPORARY POWER AT BOTH BUILDINGS AND REMOVED TENSION POLE ONSITE.

#### CONSTRUCTION ACTIVITIES PLANNED (LOOK AHEAD)

#### THIS IS DEPENDENT UPON PERMITTING STATUS AND WEATHER.

- CURB/GUTTER/CONCRETE FLAT WORK (I.E. SIDEWALKS/DUMPSTER PADS) SCHEDULE COORDINATION IS
  ONGOING
- MOBILIZATION OF PERMEABLE PAVERS IN COORDINATION.
- SITE CONSTRUCTION (I.E. IRRIGATION/LAND SCAPING/ LIGHT POLE) IS ONOGOING.
- CIVIL CONSTRUCTION IS ONGOING.
- GA POWER/ AT&T COORDINATION & SERVICE IS ONGOING.
- SITE UTILITIES COORDINATION ONGOING.
- ROW (RIGHT OF WAY) CONSTRUCTION MOBILIZATION IS IN THE PROCESS OF BEING COORDINATED.
- ASPHALT WILL BE ONGOING.
- BIORETENTION SCOPE OF WORK IS BEING COORDINATED.
- REMAINING SITE DEMOLITION (MINOR AREAS THAT ARE ASSOCIATED WITH ROW/GDOT) ARE ONGOING
- FUELING STATION COORDINATION ONGOING.
- MAINTENANCE / OPERATIONS BUILDING CONSTRUCTION ONGOING.
- OPERATIONS BUILDING FINISHED BEING COORDINATED (I.E., TILES, PAINT, DFH, MEP FINAL TRIM)