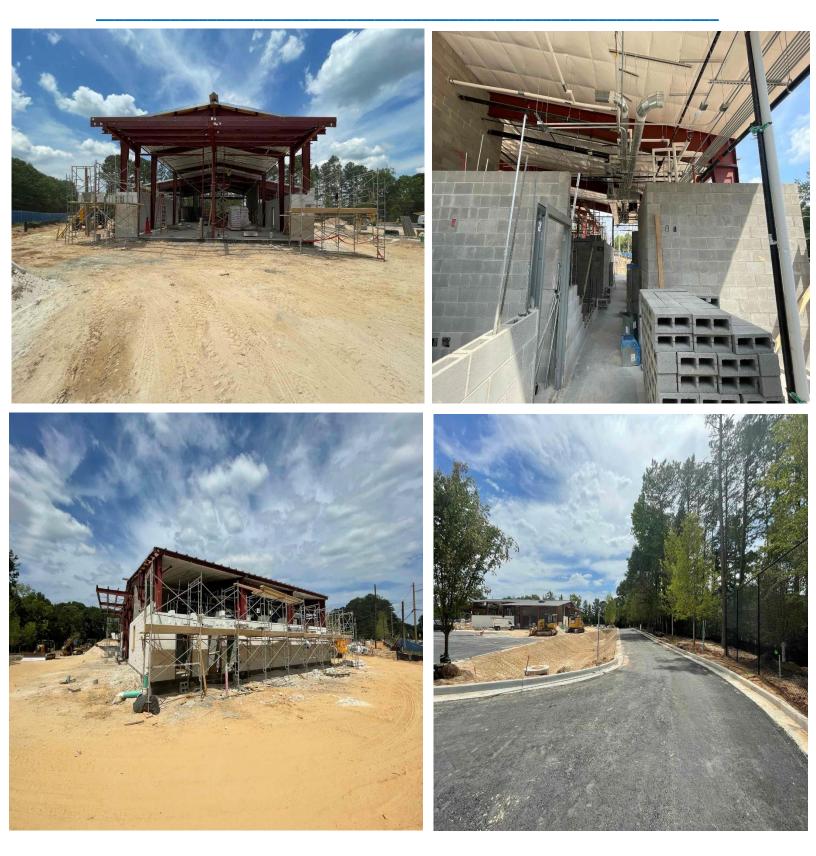

#### Construction Activities this week

- GDOT/GUPS PERMITTING ONGOING.
- SITE INFRASTRUCTURE CONSTRUCTION (I.E., FINAL GRADING, UNDERGROUND ELECTRICAL, ETC...)
- SITE CONCRETE / CURB & GUTTER/ FLAT WORK ONGOING...
- OPERATIONS INTERIOR ONGOING. DRYWALL COMPLETION 95%.
- OPERATION BUILDING EXTERIOR WALL FRAMING 90%.
- MAINTENANCE BUILDING MASONRY CONSTRUCTION 85%.
- MEP ROUGH IN'S AT THE MAINTENANCE BUILDING 85% COMPLETED.
- FENCING INSTALLATION ONGOING. PLEASE NOTE THAT FENCING IS BEING INSTALLED AS AREAS ARE TURNED OVER.
- TREE/LANDSCAPING SCOPE IS ONGOING AND ARE BEING INSTALLED AS AREAS ARE READY. IRRIGATION SITEWORK IS ONGOING.
- ASPHALT BASE IS 70% COMPLETED. REMAINING WORK IS ONGOING.
- FIRE SUPPRESSION (SPRINKLER SYSTEM) INSTALLATION ONGOING AT MAINTENANCE/OPS BUILDING IS ONGOING.
- GLASS & GLAZING SCOPE AT OPERATIONS BUILDING IS 85% COMPLETED.
- GLASS & GLAZING SCOPE AT MAINTENANCE BUILDING STAGED TO COMMENCE IN UP COMING WEEKS.
- ROW (RIGHT OF WAY) WORK HAS MOBILIZED.
- GA POWER HAS ENERGIZED TEMPORARY POWER AT BOTH BUILDINGS AND REMOVED TENSION POLE ONSITE.