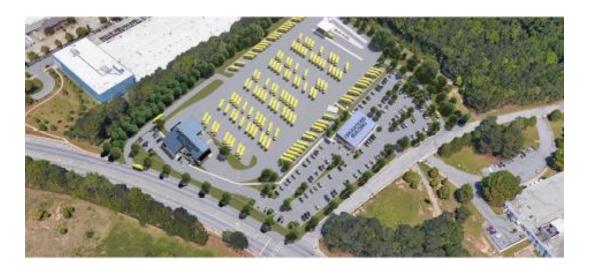

PROJECT OVERVIEW

#### Construction Activities this week

- GDOT/GUPS PERMITTING ONGOING.
- SITE INFRASTRUCTURE CONSTRUCTION (I.E., FINAL GRADING, UNDERGROUND ELECTRICAL, ETC...)
- SITE CONCRETE / CURB & GUTTER/ FLAT WORK ONGOING...
- OPERATIONS INTERIOR ONGOING. DRYWALL COMPLETION 95%.
- OPERATION BUILDING EXTERIOR WALL FRAMING 90%.
- MAINTENANCE BUILDING MASONRY CONSTRUCTION 85%.
- MEP ROUGH IN'S AT THE MAINTENANCE BUILDING 85% COMPLETED.
- FENCING INSTALLATION ONGOING. PLEASE NOTE THAT FENCING IS BEING INSTALLED AS AREAS ARE TURNED OVER.
- TREE/LANDSCAPING SCOPE IS ONGOING AND ARE BEING INSTALLED AS AREAS ARE READY. IRRIGATION SITEWORK IS ONGOING.
- ASPHALT BASE IS 70% COMPLETED. REMAINING WORK IS ONGOING.
- FIRE SUPPRESSION (SPRINKLER SYSTEM) INSTALLATION ONGOING AT MAINTENANCE/OPS BUILDING IS ONGOING.
- GLASS & GLAZING SCOPE AT OPERATIONS BUILDING IS 85% COMPLETED.
- GLASS & GLAZING SCOPE AT MAINTENANCE BUILDING STAGED TO COMMENCE IN UP COMING WEEKS.
- ROW (RIGHT OF WAY) WORK HAS MOBILIZED.
- GA POWER HAS ENERGIZED TEMPORARY POWER AT BOTH BUILDINGS AND REMOVED TENSION POLE ONSITE.